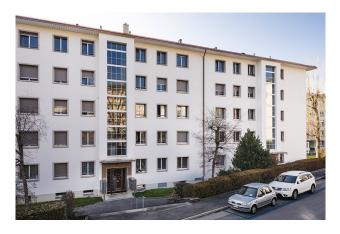

## RÉNOVATION IMMEUBLE SUETTAZ 7-9-11 1008 Prilly (VD)

| Surface - Volume SIA<br>Programme des locaux                            | 4'277 m2 - 13'114 m3<br>Immeuble de 1953. Rénovation comprenant : Mise à jour<br>de l'enveloppe thermique du bâtiment, isolation<br>périphérique, fenêtres, portes. Remplacement des<br>stores, portes palières, serrurerie, revêtements de balcon.<br>Prolongation des ascenseurs au sous-sol et remplacement |
|-------------------------------------------------------------------------|----------------------------------------------------------------------------------------------------------------------------------------------------------------------------------------------------------------------------------------------------------------------------------------------------------------|
| Système constructif<br>Particularités CVSE<br>Réalisation<br>Architecte | des installations existantes<br>Structure béton armé, façades brique et béton armé<br>Chauffage à mazout<br>Juin 2018 à décembre 2018<br>Bat-Mann Constructeur Intégral SA                                                                                                                                     |