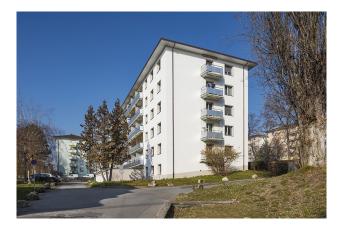

## RÉNOVATION IMMEUBLE SUETTAZ 7-9-11 1008 Prilly (VD)

| Surface - Volume SIA<br>Programme des locaux                            | 4'277 m2 - 13'114 m3<br>Immeuble de 1953. Rénovation comprenant : Mise à jour<br>de l'enveloppe thermique du bâtiment, isolation<br>périphérique, fenêtres, portes. Remplacement des<br>stores, portes palières, serrurerie, revêtements de balcon.<br>Prolongation des ascenseurs au sous-sol et remplacement |
|-------------------------------------------------------------------------|----------------------------------------------------------------------------------------------------------------------------------------------------------------------------------------------------------------------------------------------------------------------------------------------------------------|
| Système constructif<br>Particularités CVSE<br>Réalisation<br>Architecte | des installations existantes<br>Structure béton armé, façades brique et béton armé<br>Chauffage à mazout<br>Juin 2018 à décembre 2018<br>Bat-Mann Constructeur Intégral SA                                                                                                                                     |