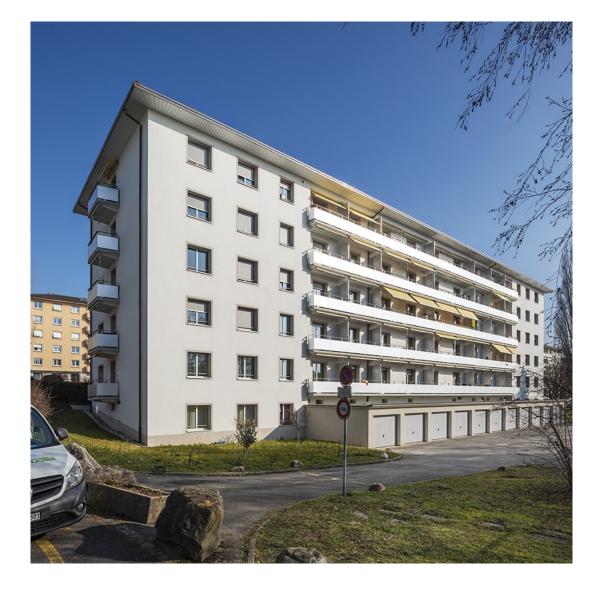

## RÉNOVATION IMMEUBLE SUETTAZ 7-9-11 1008 Prilly (VD)

| Surface - Volume SIA<br>Programme des locaux                            | 4'277 m2 - 13'114 m3<br>Immeuble de 1953. Rénovation comprenant : Mise à jour<br>de l'enveloppe thermique du bâtiment, isolation<br>périphérique, fenêtres, portes. Remplacement des<br>stores, portes palières, serrurerie, revêtements de balcon.<br>Prolongation des ascenseurs au sous-sol et remplacement |
|-------------------------------------------------------------------------|----------------------------------------------------------------------------------------------------------------------------------------------------------------------------------------------------------------------------------------------------------------------------------------------------------------|
| Système constructif<br>Particularités CVSE<br>Réalisation<br>Architecte | des installations existantes<br>Structure béton armé, façades brique et béton armé<br>Chauffage à mazout<br>Juin 2018 à décembre 2018<br>Bat-Mann Constructeur Intégral SA                                                                                                                                     |