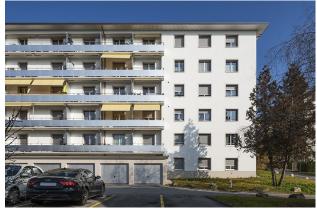

## RÉNOVATION IMMEUBLE SUETTAZ 7-9-11 1008 Prilly (VD)

| Surface - Volume SIA<br>Programme des locaux                            | 4'277 m2 - 13'114 m3<br>Immeuble de 1953. Rénovation comprenant : Mise à jour<br>de l'enveloppe thermique du bâtiment, isolation<br>périphérique, fenêtres, portes. Remplacement des<br>stores, portes palières, serrurerie, revêtements de balcon.<br>Prolongation des ascenseurs au sous-sol et remplacement |
|-------------------------------------------------------------------------|----------------------------------------------------------------------------------------------------------------------------------------------------------------------------------------------------------------------------------------------------------------------------------------------------------------|
| Système constructif<br>Particularités CVSE<br>Réalisation<br>Architecte | des installations existantes<br>Structure béton armé, façades brique et béton armé<br>Chauffage à mazout<br>Juin 2018 à décembre 2018<br>Bat-Mann Constructeur Intégral SA                                                                                                                                     |